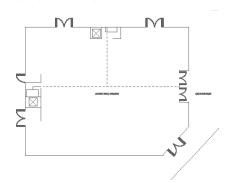

## **GULCH MEETING ROOM**

# SOBRO MEETING ROOM

| ROOM NAME           | TOTAL SQ.<br>FEET | DIMENSIONS | CEILING | THEATER | SCHOOLROOM | CONFERENCE | U-SHAPE | HOLLOW<br>SQUARE | RECEPTION | 6' RND<br>DINING |
|---------------------|-------------------|------------|---------|---------|------------|------------|---------|------------------|-----------|------------------|
| VANDERBILT BALLROOM |                   |            |         |         |            |            |         |                  |           |                  |
| VANDERBILT BALLROOM | 7254              | 78′ x 93′  | 16′     | 500     | 320        | n/a        | n/a     | n/a              | 600       | 420              |
| VANDERBILT I        | 1170              | 39' x 30'  | 16′     | 60      | 36         | 22         | 20      | 26               | 75        | 60               |
| VANDERBILT II       | 1170              | 39' x 30'  | 16′     | 60      | 36         | 22         | 20      | 26               | 75        | 60               |
| VANDERBILT III      | 2574              | 78′ x 33′  | 16′     | 220     | 100        | 46         | 50      | 54               | 250       | 180              |
| VANDERBILT IV       | 1170              | 39' x 30'  | 16′     | 60      | 36         | 22         | 20      | 26               | 75        | 60               |
| VANDERBILT V        | 1170              | 39' x 30'  | 16′     | 60      | 36         | 22         | 20      | 26               | 75        | 60               |
| GULCH MEETING ROOM  |                   |            |         |         |            |            |         |                  |           |                  |
| GULCH MEETING ROOM  | 3808              | 56' x 68'  | 12′     | 270     | 150        | n/a        | n/a     | n/a              | 310       | 250              |
| GULCH I             | 1056              | 33' x 32'  | 12'     | 50      | 30         | 22         | 20      | 26               | 80        | 60               |
| GULCH II            | 768               | 24' x 32'  | 12'     | 30      | 20         | 16         | 14      | 24               | 50        | 40               |
| GULCH III           | 2016              | 56 x 36′   | 12′     | 150     | 80         | 34         | 30      | 42               | 180       | 150              |
| SOBRO MEETING ROOM  |                   |            |         |         |            |            |         |                  |           |                  |
| SOBRO MEETING ROOM  | 3588              | 51′ x 73′  | 12′     | 250     | 150        | n/a        | n/a     | n/a              | 300       | 220              |
| SOBRO I             | 850               | 25' x 34'  | 12'     | 30      | 30         | 16         | 14      | 30               | 50        | 40               |
| SOBRO II            | 884               | 26' x 34'  | 12'     | 50      | 20         | 22         | 20      | 24               | 80        | 60               |
| SOBRO III           | 1677              | 43′ x 39′  | 12'     | 150     | 80         | 34         | 30      | 42               | 160       | 120              |