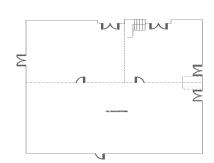

## VANDERBILT BALLROOM

# SOBRO MEETING ROOM

| ROOM NAME           | TOTAL SQ.<br>FEET | DIMENSIONS | CEILING | THEATER | SCHOOLROOM | CONFERENCE | U-SHAPE | HOLLOW<br>SQUARE | RECEPTION | 6' RND<br>DINING |
|---------------------|-------------------|------------|---------|---------|------------|------------|---------|------------------|-----------|------------------|
| VANDERBILT BALLROOM |                   |            |         |         |            |            |         |                  |           |                  |
| VANDERBILT BALLROOM | 7254              | 78′ x 93′  | 16′     | 500     | 320        | n/a        | n/a     | n/a              | 600       | 420              |
| VANDERBILT I        | 1170              | 39' x 30'  | 16′     | 60      | 36         | 22         | 20      | 26               | 75        | 60               |
| VANDERBILT II       | 1170              | 39' x 30'  | 16′     | 60      | 36         | 22         | 20      | 26               | 75        | 60               |
| VANDERBILT III      | 2574              | 78′ x 33′  | 16′     | 220     | 100        | 46         | 50      | 54               | 250       | 180              |
| VANDERBILT IV       | 1170              | 39' x 30'  | 16′     | 60      | 36         | 22         | 20      | 26               | 75        | 60               |
| VANDERBILT V        | 1170              | 39' x 30'  | 16′     | 60      | 36         | 22         | 20      | 26               | 75        | 60               |
| GULCH MEETING ROOM  |                   |            |         |         |            |            |         |                  |           |                  |
| GULCH MEETING ROOM  | 3808              | 56' x 68'  | 12′     | 270     | 150        | n/a        | n/a     | n/a              | 310       | 250              |
| GULCH I             | 1056              | 33' x 32'  | 12'     | 50      | 30         | 22         | 20      | 26               | 80        | 60               |
| GULCH II            | 768               | 24' x 32'  | 12'     | 30      | 20         | 16         | 14      | 24               | 50        | 40               |
| GULCH III           | 2016              | 56 x 36′   | 12′     | 150     | 80         | 34         | 30      | 42               | 180       | 150              |
| SOBRO MEETING ROOM  |                   |            |         |         |            |            |         |                  |           |                  |
| SOBRO MEETING ROOM  | 3588              | 51′ x 73′  | 12′     | 250     | 150        | n/a        | n/a     | n/a              | 300       | 220              |
| SOBRO I             | 850               | 25' x 34'  | 12'     | 30      | 30         | 16         | 14      | 30               | 50        | 40               |
| SOBRO II            | 884               | 26' x 34'  | 12'     | 50      | 20         | 22         | 20      | 24               | 80        | 60               |
| SOBRO III           | 1677              | 43′ x 39′  | 12'     | 150     | 80         | 34         | 30      | 42               | 160       | 120              |